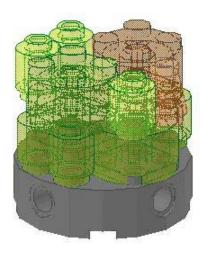

Next up: The Firefly Drive

This next step is a bit tricky – the clips probably won't stay on their own. The next step locks them into place, though.

Next, you'll need to build one of these:

and three of these.