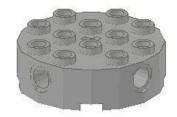

Next up: The Firefly Drive

This next step is a bit tricky – the clips probably won't stay on their own. The next step locks them into place, though.

Next, you'll need to build one of these:

and three of these.

They clip onto the drive section like this. Careful! This step is pretty delicate – you might need to add these on before you group everything together. Note the one vane is braced by the bar!

Next up, the engine mounts. You'll be building two of these: