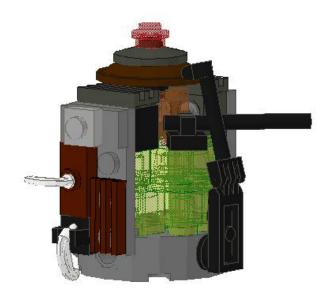

You can now connect the bridge and the hull together, like so:

Next, we'll be building the "light ring" and landing support section.

That completes another little section of the model. It won't connect to Serenity's hull until we build the firefly drive, though.

Next up: The Firefly Drive

This next step is a bit tricky – the clips probably won't stay on their own. The next step locks them into place, though.

Next, you'll need to build one of these:

and three of these.