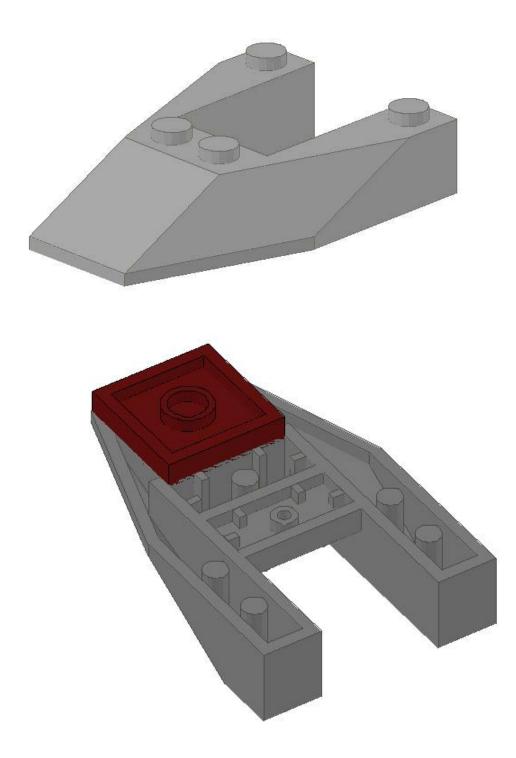

## **Building Instructions**

Now comes the fun part – actually building the Snack-Sized Serenity Model.

The wings on Snack-Size are a little tricky, so I recommend building these sub-assemblies first. You'll need two of each, one for each side. (Watch for color changes!) This first one is pretty straight-forward.

The second combines these four bits

into this:

That completes the main hull of Snack-Size, now we'll build the bridge area.

This next step attaches the black hinge piece. If you haven't already assembled the two halves, do so now... Also note the orientation – if you put this bit in backwards the nose won't bend down correctly.