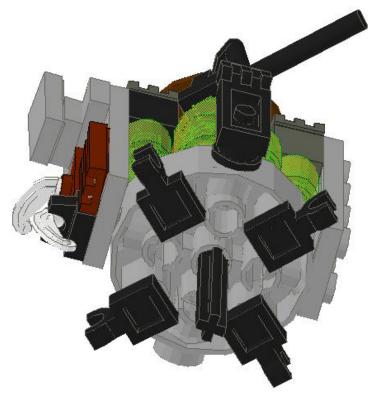

Next up: The Firefly Drive

This next step is a bit tricky – the clips probably won't stay on their own. The next step locks them into place, though.

Next, you'll need to build one of these:

and three of these.

They clip onto the drive section like this. Careful! This step is pretty delicate – you might need to add these on before you group everything together. Note the one vane is braced by the bar!

Next up, the engine mounts. You'll be building two of these: