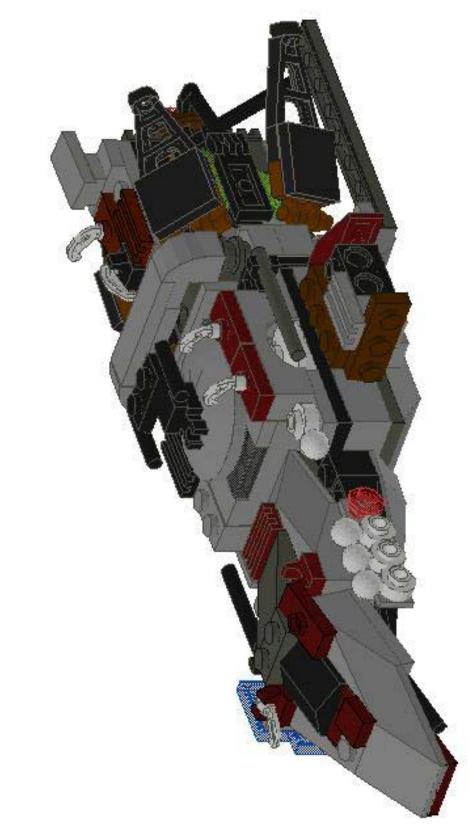

## Building Instructions by Chris Doyle Of www.ReasonablyClever.com

I hope you find the following instructions useful!

This set of instructions covers how to build the "Reaver-ized" version of Serenity from the feature film. It's basically the same design as the normal "Snack Sized Serenity," but with some color variations on the bricks and a bunch of new external detailing.

Snap the engines on and your Reavier-ized model of Snack-Sized Serenity is now complete!