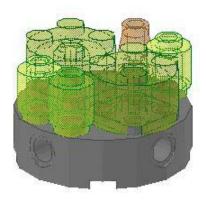

Next up: The Firefly Drive

This next step is a bit tricky – the clips probably won't stay on their own. The next step locks them into place, though.

Next, you'll need to build one of these:

and three of these.