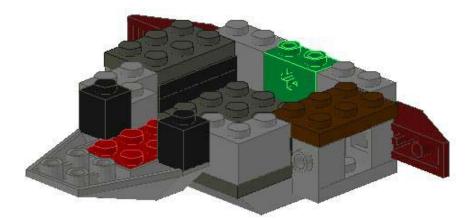

The second combines these four bits

into this:

That completes the main hull of Snack-Size, now we'll build the bridge area.

This next step attaches the black hinge piece. If you haven't already assembled the two halves, do so now... Also note the orientation – if you put this bit in backwards the nose won't bend down correctly.

You can now connect the bridge and the hull together, like so:

Next, we'll be building the "light ring" and landing support section.

That completes another little section of the model. It won't connect to Serenity's hull until we build the firefly drive, though.