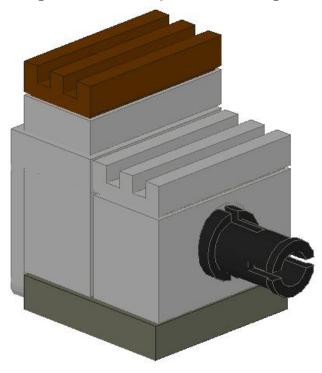

You can now connect the bridge and the hull together, like so:

Next, we'll be building the "light ring" and landing support section.

That completes another little section of the model. It won't connect to Serenity's hull until we build the firefly drive, though.

Next up: The Firefly Drive

This next step is a bit tricky – the clips probably won't stay on their own. The next step locks them into place, though.

Next, you'll need to build one of these:

and three of these.