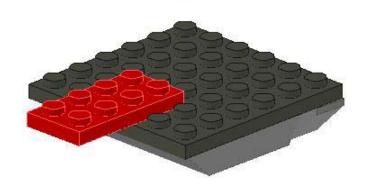

## **Building Instructions**

Now comes the fun part – actually building the Snack-Sized Serenity Model.

The wings on Snack-Size are a little tricky, so I recommend building these sub-assemblies first. You'll need two of each, one for each side. (Watch for color changes!) This first one is pretty straight-forward.