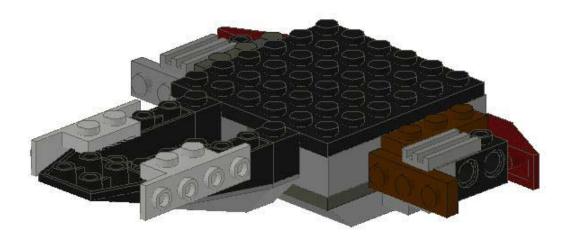

## **Building Instructions**

Now comes the fun part – actually building the Snack-Sized Serenity Model.

The wings on Snack-Size are a little tricky, so I recommend building these sub-assemblies first. You'll need two of each, one for each side. (Watch for color changes!) This first one is pretty straight-forward.