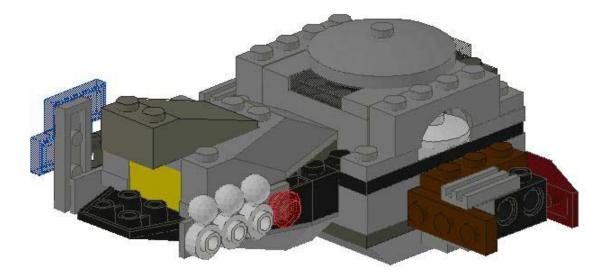

You're adding both a 1x2 plate and a grill in this step.

Now attach them to the main hull on each side.

We're in the final stages now- we just have to assemble the side engines.

Just one more sub-assembly to go! We'll attach both of the side engines at the same time.

Snap the engines on and your Reavier-ized model of Snack-Sized Serenity is now complete!