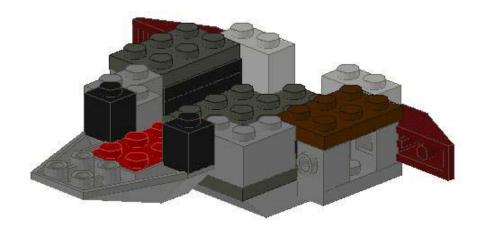

## **Building Instructions**

Now comes the fun part – actually building the Snack-Sized Serenity Model.

The wings on Snack-Size are a little tricky, so I recommend building these sub-assemblies first. You'll need two of each, one for each side. (Watch for color changes!) This first one is pretty straight-forward.

The second combines these four bits

into this:

That completes the main hull of Snack-Size, now we'll build the bridge area.

This next step attaches the black hinge piece. If you haven't already assembled the two halves, do so now... Also note the orientation – if you put this bit in backwards the nose won't bend down correctly.