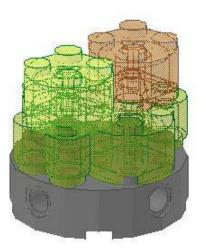

Next up: The Firefly Drive

This next step is a bit tricky – the clips probably won't stay on their own. The next step locks them into place, though.

Next, you'll need to build one of these:

and three of these.