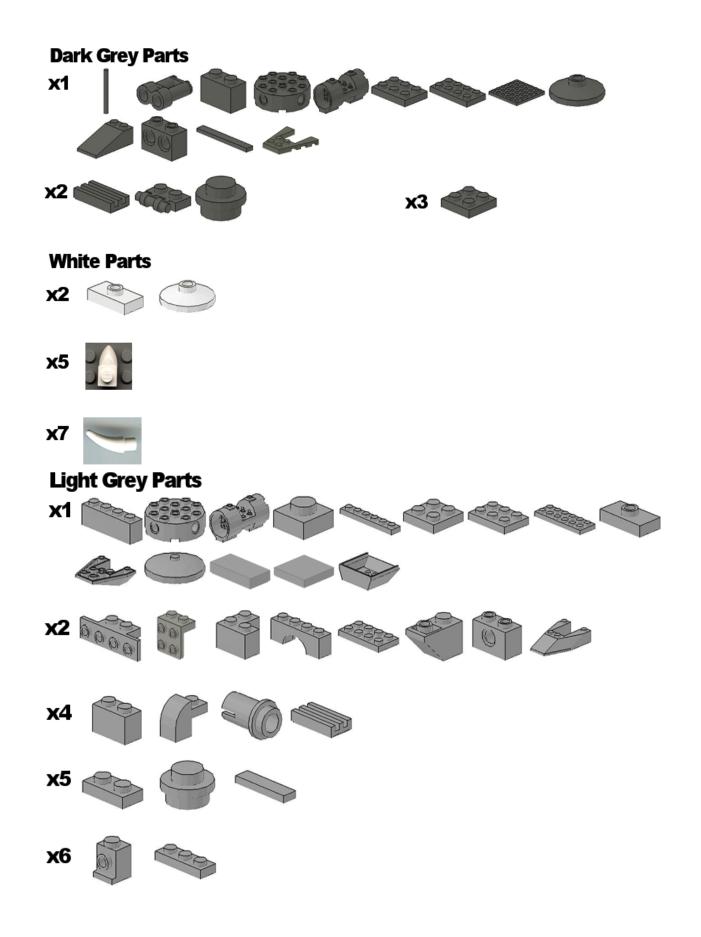

is represented by this part in the instructions:

is represented by this part:

If you have questions or comments, please feel free to email me at <u>Bat hero@hotmail.com</u>

A leaf in the wind,

Chris

First, here's a full list of the parts that you'll need. I'll show this in two ways. First up, there is a pictographic view of the parts sorted by color and quantity. Following that, I've copied the text list with descriptions generated by the CAD program.

| 2 | Dark Red        | Tile 1 x 1 with Clip                         | 2555.DAT  |
|---|-----------------|----------------------------------------------|-----------|
| 1 | Dark Red        | Tile 1 x 1 without Groove                    | 3070A.DAT |
| 4 | Dark Red        | Tile 1 x 2 Grille with Groove                | 2412B.DAT |
| 1 | Dark-Gray       | Bar 4L Light Sabre Blade                     | 30374.DAT |
| 1 | Dark-Gray       | Brick 1 x 2                                  | 3004.DAT  |
| 1 | Dark-Gray       | Brick 4 x 4 Round with Holes                 | 6222.DAT  |
| 1 | Dark-Gray       | Cylinder 3 x 6 x 2 2/3 Horizontal            | 30360.DAT |
| 1 | Dark-Gray       | Dish 2 x 2 Inverted                          | 4740.DAT  |
| 2 | Dark-Gray       | Plate 1 x 1 Round                            | 4073.DAT  |
| 2 | Dark-Gray       | Plate 1 x 2 with Handle                      | 2540.DAT  |
| 2 | Dark-Gray       | Plate 2 x 2                                  | 3022.DAT  |
| 1 | Dark-Gray       | Plate 2 x 3                                  | 3021.DAT  |
| 1 | Dark-Gray       | Plate 2 x 4                                  | 3020.DAT  |
| 1 | Dark-Gray       | Plate 6 x 6                                  | 3958.DAT  |
| 1 | Dark-Gray       | Slope Brick 18 4 x 2                         | 30363.DAT |
| 1 | Dark-Gray       | Technic Brick 1 x 2 with Holes               | 32000.DAT |
| 2 | Dark-Gray       | Tile 1 x 2 Grille with Groove                | 2412B.DAT |
| 1 | Dark-Gray       | Tile 1 x 8                                   | 4162.DAT  |
| 1 | Dark-Gray       | Wing 4 x 4 with 2 x 2 Cutout                 | 43719.dat |
| 1 | Green           | Technic Brick 1 x 2 with Axlehole            | 32064.DAT |
| 4 | Light Blue-Gray | Brick 1 x 1 with Studs on Two Opposite Sides | 47905.DAT |
| 2 | Light-Gray      | Arch 1 x 4                                   | 3659.DAT  |
| 2 | Light-Gray      | Bracket 1 x 2 - 1 x 4                        | 2436.DAT  |
| 2 | Light-Gray      | Bracket 1 x 2 - 2 x 2                        | 44728.DAT |
| 6 | Light-Gray      | Brick 1 x 1 with Headlight                   | 4070.DAT  |
| 4 | Light-Gray      | Brick 1 x 2                                  | 3004.DAT  |
| 1 | Light-Gray      | Brick 1 x 4                                  | 3010.DAT  |
| 4 | Light-Gray      | Brick 2 x 1 x 1 & 1/3 with Curved Top        | 6091.DAT  |
| 2 | Light-Gray      | Brick 2 x 2 Corner                           | 2357.DAT  |
| 1 | Light-Gray      | Brick 4 x 4 Round with Holes                 | 6222.DAT  |
| 1 | Light-Gray      | Cylinder 3 x 6 x 2 2/3 Horizontal            | 30360.DAT |
| 1 | Light-Gray      | Dish 4 x 4 Inverted                          | 3960.DAT  |
| 1 | Light-Gray      | Plate 1 x 1                                  | 3024.DAT  |
|   | Light-Gray      | Plate 1 x 1 Round                            | 4073.DAT  |
| 5 | Light-Gray      | Plate 1 x 2                                  | 3023.DAT  |
| 1 | Light-Gray      | Plate 1 x 2 with 1 Stud                      | 3794.DAT  |
| 1 | Light-Gray      | Plate 1 x 2 with Handle                      | 2540.DAT  |
| 6 | Light-Gray      | Plate 1 x 3                                  | 3623.DAT  |
| 1 | Light-Gray      | Plate 1 x 6                                  | 3666.DAT  |
| 1 | Light-Gray      | Plate 2 x 2                                  | 3022.DAT  |
| 1 | Light-Gray      | Plate 2 x 3                                  | 3021.DAT  |
| 2 | Light-Gray      | Plate 2 x 4                                  | 3020.DAT  |
| 1 | Light-Gray      | Plate 2 x 6                                  | 3795.DAT  |
| 2 | Light-Gray      | Slope Brick 45 2 x 1 Inverted                | 3665.DAT  |
| 2 | Light-Gray      | Technic Brick 1 x 2 with Hole                | 3700.DAT  |
| 4 | Light-Gray      | Technic Pin 1/2                              | 4274.DAT  |
| 4 | Light-Gray      | Tile 1 x 2 Grille with Groove                | 2412B.DAT |
| 1 | Light-Gray      | Tile 1 x 2 with Groove                       | 3069B.DAT |

| 5 | Light-Gray            | Tile 1 x 4                         | 2431.DAT  |
|---|-----------------------|------------------------------------|-----------|
| 1 | Light-Gray            | Tile 2 x 2 with Groove             | 3068B.DAT |
| 1 | Light-Gray            | Tipper Bucket Small                | 2512.DAT  |
| 1 | Light-Gray            | Wedge 4 x 4 Triple Inverted        | 4855.DAT  |
| 2 | Light-Gray            | Wedge 6 x 4                        | 6153.DAT  |
| 1 | Red                   | Plate 2 x 4                        | 3020.DAT  |
| 2 | Trans-Black           | Tile 1 x 2 with Groove             | 3069B.DAT |
| 2 | Trans-Blue            | Tile 1 x 2 with Groove             | 3069B.DAT |
| 6 | Trans-Light-<br>Green | Brick 1 x 1 Round with Hollow Stud | 3062B.DAT |
|   | Trans-Light-          |                                    |           |
| 3 | Green                 | Brick 2 x 2 Round                  | 3941.DAT  |
| 2 | Trans-Orange          | Brick 2 x 2 Round                  | 3941.DAT  |
| 2 | Trans-Orange          | Cone 1 x 1                         | 4589.DAT  |
| 1 | Trans-Red             | Plate 1 x 1                        | 3024.DAT  |
| 3 | Trans-Red             | Plate 1 x 1 Round                  | 4073.DAT  |
| 2 | White                 | Dish 2 x 2 Inverted                | 4740.DAT  |
| 5 | White                 | Modified Plate with Tooth          | No Part   |
| 2 | White                 | Plate 1 x 2 with 1 Stud            | 3794.DAT  |
| 7 | White                 | Small Viking Horn                  | No Part   |
| 2 | Yellow                | Brick 2 x 2                        | 3003.DAT  |
| 1 | Yellow                | Plate 1 x 1 Round                  | 4073.DAT  |
| 1 | Yellow                | Plate 2 x 3                        | 3021.DAT  |