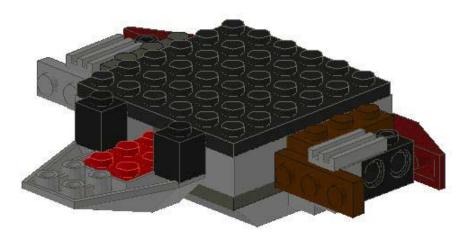

Next up: The Firefly Drive

This next step is a bit tricky – the clips probably won't stay on their own. The next step locks them into place, though.

Next, you'll need to build one of these:

and three of these.

They clip onto the drive section like this. Careful! This step is pretty delicate – you might need to add these on before you group everything together. Note the one vane is braced by the bar!

Next up, the engine mounts. You'll be building two of these: