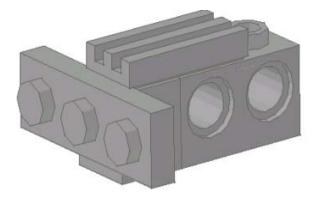

## **Building Instructions**

Now comes the fun part – actually building the Snack-Sized Serenity Model.

The wings on Snack-Size are a little tricky, so I recommend building these sub-assemblies first. You'll need two of each, one for each side. (Watch for color changes!) This first one is pretty straight-forward.

The second combines these four bits

into this:

That completes the main hull of Snack-Size, now we'll build the bridge area.

This next step attaches the black hinge piece. If you haven't already assembled the two halves, do so now... Also note the orientation – if you put this bit in backwards the nose won't bend down correctly.