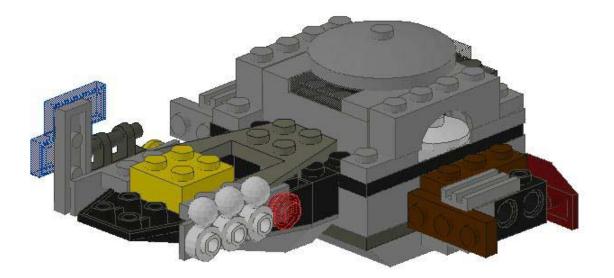

You're adding both a 1x2 plate and a grill in this step.

Now attach them to the main hull on each side.

We're in the final stages now- we just have to assemble the side engines.

Just one more sub-assembly to go! We'll attach both of the side engines at the same time.