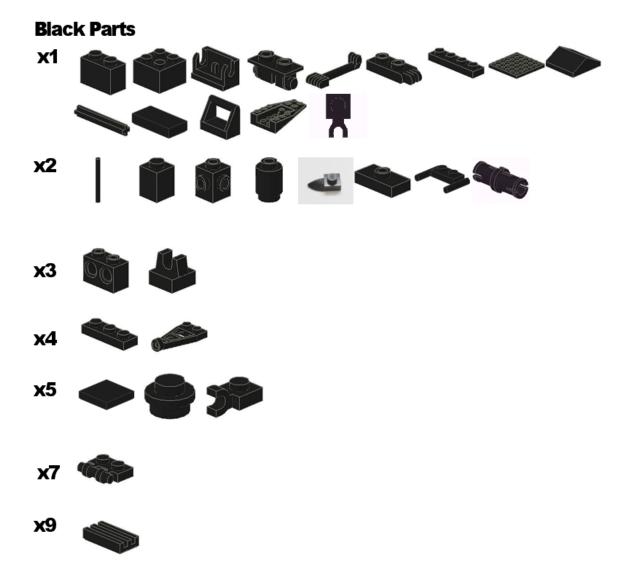

is represented by this part in the instructions:

is represented by this part:

If you have questions or comments, please feel free to email me at <u>Bat hero@hotmail.com</u>

A leaf in the wind,

Chris

First, here's a full list of the parts that you'll need. I'll show this in two ways. First up, there is a pictographic view of the parts sorted by color and quantity. Following that, I've copied the text list with descriptions generated by the CAD program.

Next, here's the full part list as culled from MLcad (after summarizing the subassemblies, anyway.)

| Qty.  | Color     | Description                               | LCAD File    |
|-------|-----------|-------------------------------------------|--------------|
| 2     | Black     | Bar 4L Light Sabre Blade                  | 30374.DAT    |
| 2     | Black     | Brick 1 x 1                               | 3005.DAT     |
| 2     | Black     | Brick 1 x 1 Round with Hollow Stud        | 3062B.DAT    |
| 2     | Black     | Brick 1 x 1 with Studs on Four Sides      | 4733.DAT     |
| 1     | Black     | Brick 1 x 2                               | 3004.DAT     |
| 1     | Black     | Brick 2 x 2                               | 3003.DAT     |
| 1     | Black     | Hinge 1 x 2 Base                          | 3937.DAT     |
| 1     | Black     | Hinge 1 x 2 Top                           | 3938.DAT     |
| · · · | 2.0.01    | Hinge Bar 2 & 1/2 with 2 and 3 Fingers on |              |
| 1     | Black     | Ends                                      | 2880.DAT     |
| 1     | Black     | Hinge Plate 1 x 2 with 2 Fingers          | 4276.DAT     |
| 2     | Black     | Modified Plate with Tooth                 | No Part      |
| 5     | Black     | Plate 1 x 1 Round                         | 4073.DAT     |
| 6     | Black     | Plate 1 x 1 with Clip Horizontal          | 6019.DAT     |
| 2     | Black     | Plate 1 x 2 with 1 Stud                   | 3794.DAT     |
| 5     | Black     | Plate 1 x 2 with Handle                   | 2540.DAT     |
| 2     | Black     | Plate 1 x 2 with Handles Type 2           | 3839B.DAT    |
| 4     | Black     | Plate 1 x 3                               | 3623.DAT     |
| 1     | Black     | Plate 1 x 4                               | 3710.DAT     |
| 1     | Black     | Plate 2 x 2                               | 3022.DAT     |
| 1     | Black     | Plate 6 x 6                               | 3958.DAT     |
| 1     | Black     | Slope Brick 33 2 x 2 Double               | 3300.DAT     |
| 4     | Black     | Space Wing 4 x 2                          | 4596.DAT     |
| 1     | Black     | Technic Axle 4                            | 3705.DAT     |
| 3     | Black     | Technic Brick 1 x 2 with Holes            | 32000.DAT    |
| 2     | Black     | Technic Pin with Friction and Slots       | 2780.DAT     |
| 3     | Black     | Tile 1 x 1 with Clip                      | 2555.DAT     |
| 8     | Black     | Tile 1 x 2 Grille with Groove             | 2412B.DAT    |
| 1     | Black     | Tile 1 x 2 with Groove                    | 3069B.DAT    |
| 1     | Black     | Tile 1 x 2 with Handle                    | 2432.DAT     |
| 5     | Black     | Tile 2 x 2 with Groove                    | 3068B.DAT    |
| 1     | Black     | Wedge 6 x 4 Inverted                      | 4856.DAT     |
| 1     | Brown     | ~Dish 3 x 3 without Top Face              | 43898s01.dat |
| 4     | Brown     | Plate 1 x 2 with Handle                   | 2540.DAT     |
| 1     | Brown     | Plate 1 x 3                               | 3623.DAT     |
| 1     | Brown     | Plate 2 x 3                               | 3021.DAT     |
| 2     | Brown     | Tile 1 x 2 Grille with Groove             | 2412B.DAT    |
| 1     | Brown     | Tile 1 x 8                                | 4162.DAT     |
| 2     | Brown     | Wheel Centre Spoked Small                 | 30155.DAT    |
| 1     | Dark Grey | Minifig Tool Binoculars Town              | 30162.DAT    |
| 1     | Dark Grey | Tile 1 x 2 with Handle                    | 2432.DAT     |
| 7     | Dark Red  | Plate 1 x 2 with 1 Stud                   | 3794.DAT     |
| 1     | Dark Red  | Plate 1 x 2 with Handle                   | 2540.DAT     |
| 2     | Dark Red  | Slope Brick 33 3 x 1                      | 4286.DAT     |