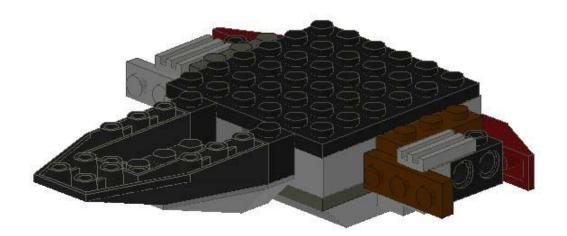

## **Building Instructions**

Now comes the fun part – actually building the Snack-Sized Serenity Model.

The wings on Snack-Size are a little tricky, so I recommend building these sub-assemblies first. You'll need two of each, one for each side. (Watch for color changes!) This first one is pretty straight-forward.