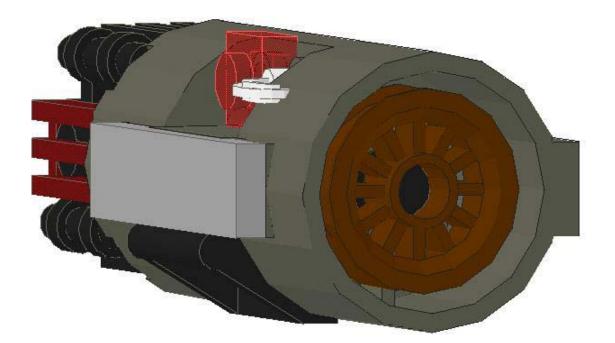

They clip onto the drive section like this. Careful! This step is pretty delicate – you might need to add these on before you group everything together. Note the one vane is braced by the bar!

Next up, the engine mounts. You'll be building two of these: