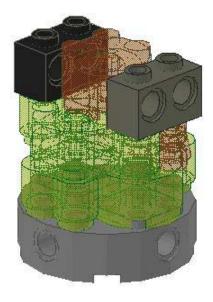

## **Building Instructions**

Now comes the fun part – actually building the Snack-Sized Serenity Model.

The wings on Snack-Size are a little tricky, so I recommend building these sub-assemblies first. You'll need two of each, one for each side. (Watch for color changes!) This first one is pretty straight-forward.