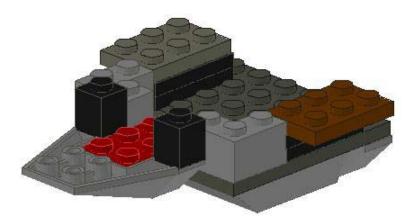

## **Building Instructions**

Now comes the fun part – actually building the Snack-Sized Serenity Model.

The wings on Snack-Size are a little tricky, so I recommend building these sub-assemblies first. You'll need two of each, one for each side. (Watch for color changes!) This first one is pretty straight-forward.