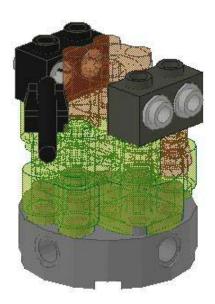

Next up: The Firefly Drive

This next step is a bit tricky – the clips probably won't stay on their own. The next step locks them into place, though.

Next, you'll need to build one of these:

and three of these.