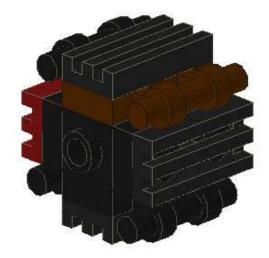

Next up: The Firefly Drive

This next step is a bit tricky – the clips probably won't stay on their own. The next step locks them into place, though.

Next, you'll need to build one of these:

and three of these.

They clip onto the drive section like this. Careful! This step is pretty delicate – you might need to add these on before you group everything together. Note the one vane is braced by the bar!

Next up, the engine mounts. You'll be building two of these: