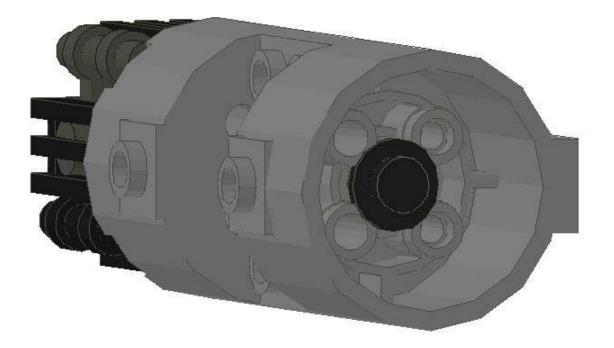

Next up: The Firefly Drive

This next step is a bit tricky – the clips probably won't stay on their own. The next step locks them into place, though.

Next, you'll need to build one of these:

and three of these.

They clip onto the drive section like this. Careful! This step is pretty delicate – you might need to add these on before you group everything together. Note the one vane is braced by the bar!

Next up, the engine mounts. You'll be building two of these: