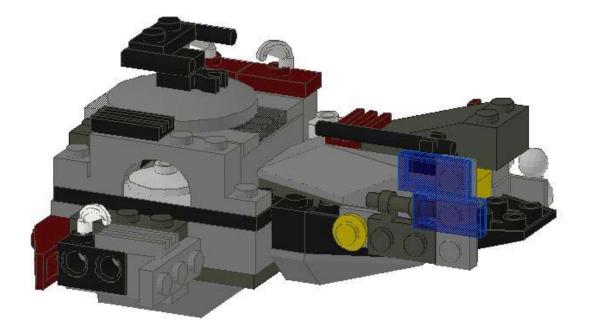

You can now connect the bridge and the hull together, like so:

Next, we'll be building the "light ring" and landing support section.

That completes another little section of the model. It won't connect to Serenity's hull until we build the firefly drive, though.