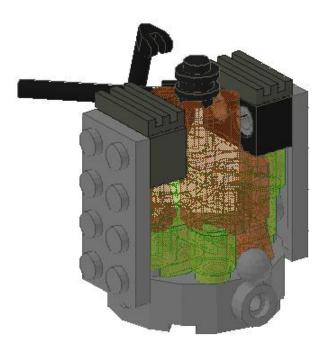

You can now connect the bridge and the hull together, like so:

Next, we'll be building the "light ring" and landing support section.

That completes another little section of the model. It won't connect to Serenity's hull until we build the firefly drive, though.

Next up: The Firefly Drive

This next step is a bit tricky – the clips probably won't stay on their own. The next step locks them into place, though.

Next, you'll need to build one of these:

and three of these.