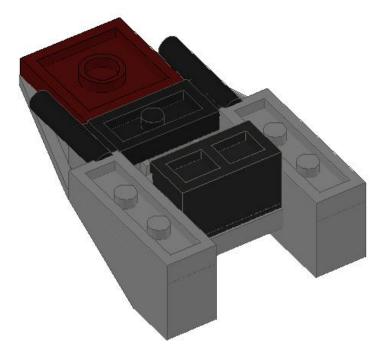

You can now connect the bridge and the hull together, like so:

Next, we'll be building the "light ring" and landing support section.

That completes another little section of the model. It won't connect to Serenity's hull until we build the firefly drive, though.

Next up: The Firefly Drive

This next step is a bit tricky – the clips probably won't stay on their own. The next step locks them into place, though.

Next, you'll need to build one of these:

and three of these.