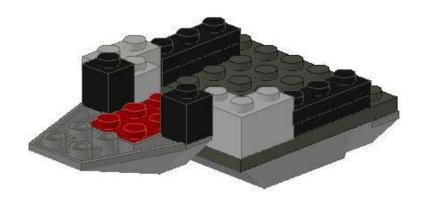

## **Building Instructions**

Now comes the fun part – actually building the Snack-Sized Serenity Model.

The wings on Snack-Size are a little tricky, so I recommend building these sub-assemblies first. You'll need two of each, one for each side. (Watch for color changes!) This first one is pretty straight-forward.