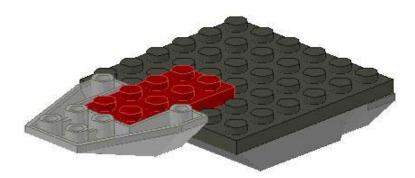

## **Building Instructions**

Now comes the fun part – actually building the Snack-Sized Serenity Model.

The wings on Snack-Size are a little tricky, so I recommend building these sub-assemblies first. You'll need two of each, one for each side. (Watch for color changes!) This first one is pretty straight-forward.