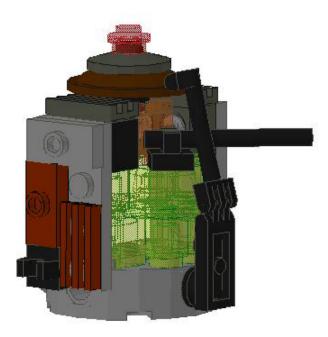

You can now connect the bridge and the hull together, like so:

Next, we'll be building the "light ring" and landing support section.

That completes another little section of the model. It won't connect to Serenity's hull until we build the firefly drive, though.

Next up: The Firefly Drive

This next step is a bit tricky – the clips probably won't stay on their own. The next step locks them into place, though.

Next, you'll need to build one of these:

and three of these.