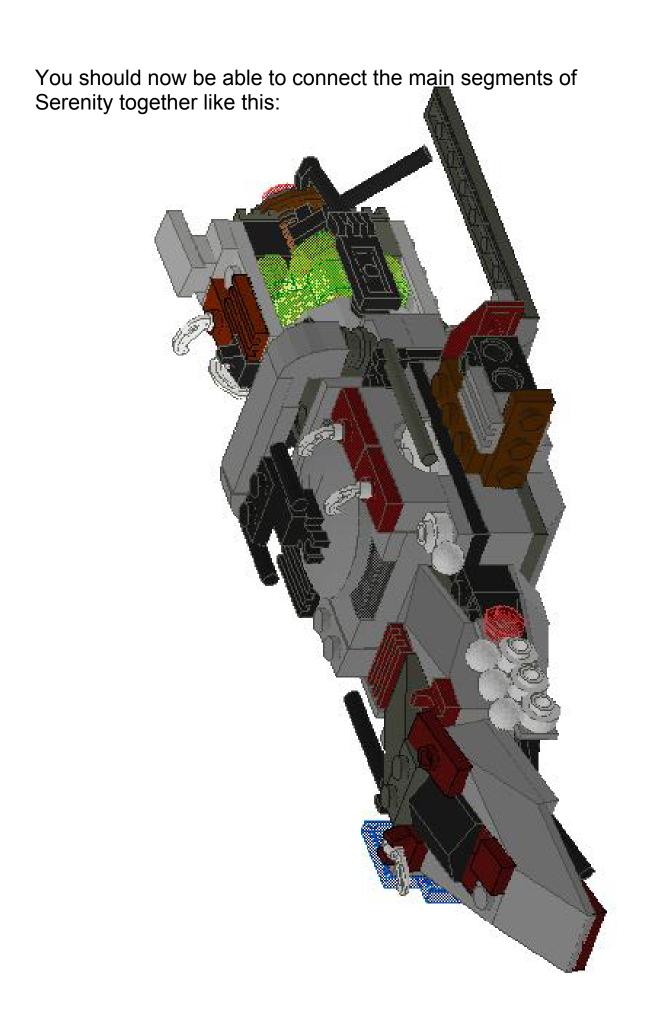

You can now connect the bridge and the hull together, like so:

Next, we'll be building the "light ring" and landing support section.

That completes another little section of the model. It won't connect to Serenity's hull until we build the firefly drive, though.