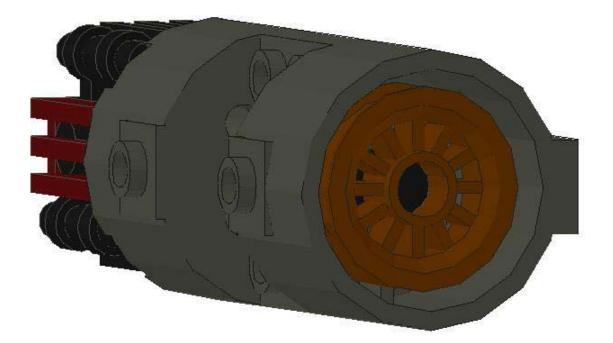

Next up: The Firefly Drive

This next step is a bit tricky – the clips probably won't stay on their own. The next step locks them into place, though.

Next, you'll need to build one of these:

and three of these.