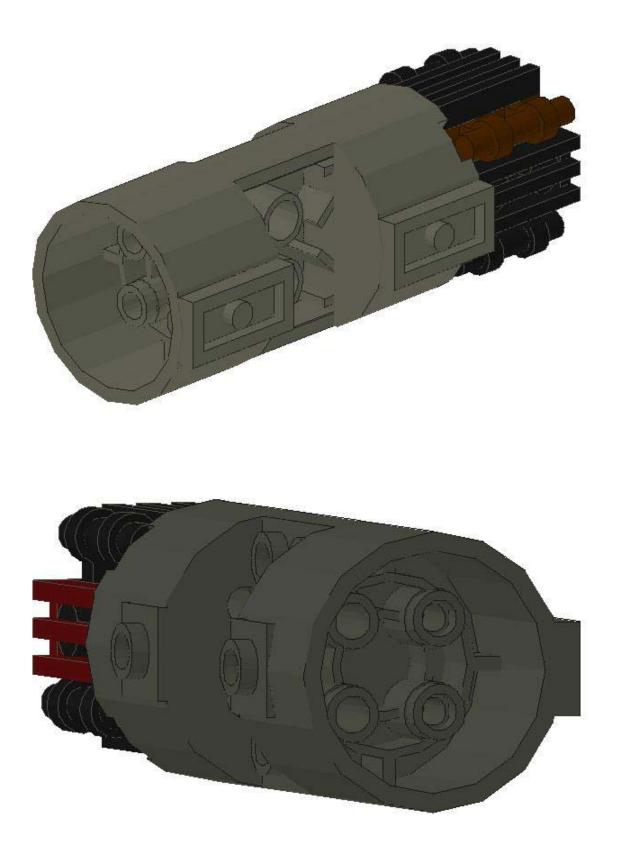

Next up: The Firefly Drive

This next step is a bit tricky – the clips probably won't stay on their own. The next step locks them into place, though.

Next, you'll need to build one of these:

and three of these.

They clip onto the drive section like this. Careful! This step is pretty delicate – you might need to add these on before you group everything together. Note the one vane is braced by the bar!

Next up, the engine mounts. You'll be building two of these:

You're adding both a 1x2 plate and a grill in this step.

Now attach them to the main hull on each side.

We're in the final stages now- we just have to assemble the side engines.

Just one more sub-assembly to go! We'll attach both of the side engines at the same time.