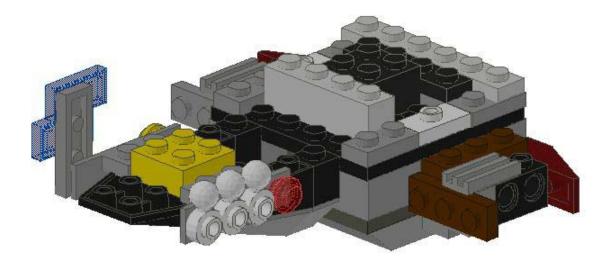

You can now connect the bridge and the hull together, like so:

Next, we'll be building the "light ring" and landing support section.

That completes another little section of the model. It won't connect to Serenity's hull until we build the firefly drive, though.