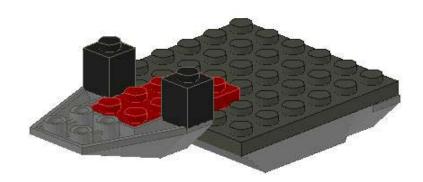

## **Building Instructions**

Now comes the fun part – actually building the Snack-Sized Serenity Model.

The wings on Snack-Size are a little tricky, so I recommend building these sub-assemblies first. You'll need two of each, one for each side. (Watch for color changes!) This first one is pretty straight-forward.