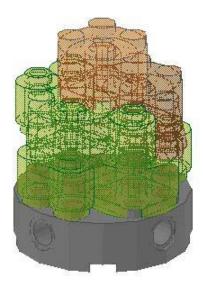

Next up: The Firefly Drive

This next step is a bit tricky – the clips probably won't stay on their own. The next step locks them into place, though.

Next, you'll need to build one of these:

and three of these.