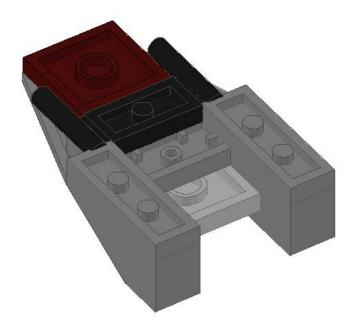

You can now connect the bridge and the hull together, like so:

Next, we'll be building the "light ring" and landing support section.

That completes another little section of the model. It won't connect to Serenity's hull until we build the firefly drive, though.