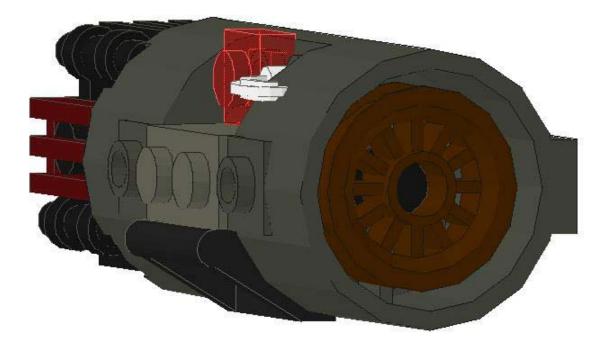

They clip onto the drive section like this. Careful! This step is pretty delicate – you might need to add these on before you group everything together. Note the one vane is braced by the bar!

Next up, the engine mounts. You'll be building two of these: