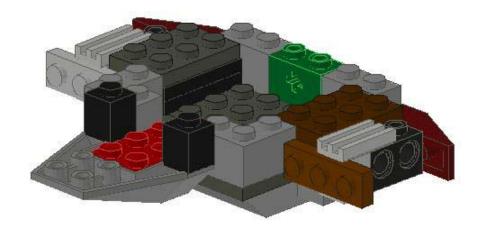

You can now connect the bridge and the hull together, like so:

Next, we'll be building the "light ring" and landing support section.

That completes another little section of the model. It won't connect to Serenity's hull until we build the firefly drive, though.

Next up: The Firefly Drive

This next step is a bit tricky – the clips probably won't stay on their own. The next step locks them into place, though.

Next, you'll need to build one of these:

and three of these.