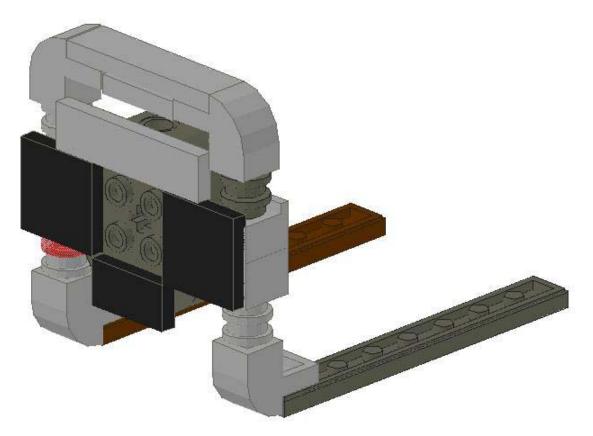

Next up: The Firefly Drive

This next step is a bit tricky – the clips probably won't stay on their own. The next step locks them into place, though.

Next, you'll need to build one of these:

and three of these.

They clip onto the drive section like this. Careful! This step is pretty delicate – you might need to add these on before you group everything together. Note the one vane is braced by the bar!

Next up, the engine mounts. You'll be building two of these: