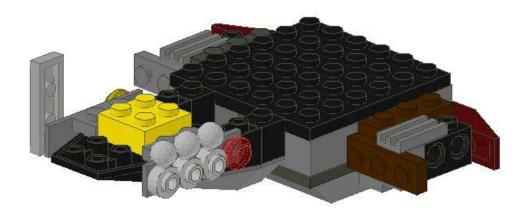

The second combines these four bits

into this:

That completes the main hull of Snack-Size, now we'll build the bridge area.

This next step attaches the black hinge piece. If you haven't already assembled the two halves, do so now... Also note the orientation – if you put this bit in backwards the nose won't bend down correctly.