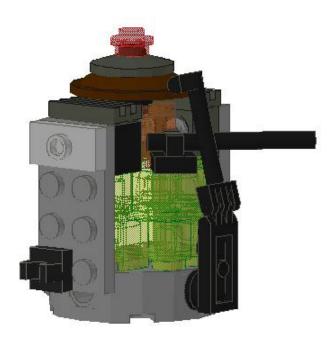

You can now connect the bridge and the hull together, like so:

Next, we'll be building the "light ring" and landing support section.

That completes another little section of the model. It won't connect to Serenity's hull until we build the firefly drive, though.

Next up: The Firefly Drive

This next step is a bit tricky – the clips probably won't stay on their own. The next step locks them into place, though.

Next, you'll need to build one of these:

and three of these.