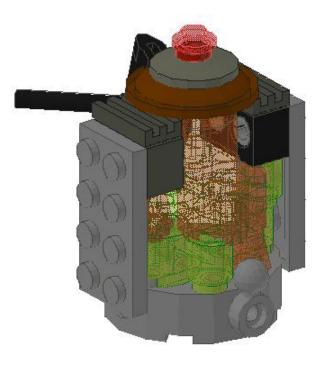

You can now connect the bridge and the hull together, like so:

Next, we'll be building the "light ring" and landing support section.

That completes another little section of the model. It won't connect to Serenity's hull until we build the firefly drive, though.

Next up: The Firefly Drive

This next step is a bit tricky – the clips probably won't stay on their own. The next step locks them into place, though.

Next, you'll need to build one of these:

and three of these.