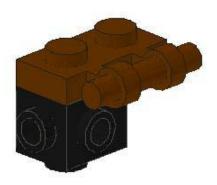

Next up: The Firefly Drive

This next step is a bit tricky – the clips probably won't stay on their own. The next step locks them into place, though.

Next, you'll need to build one of these:

and three of these.

They clip onto the drive section like this. Careful! This step is pretty delicate – you might need to add these on before you group everything together. Note the one vane is braced by the bar!

Next up, the engine mounts. You'll be building two of these: