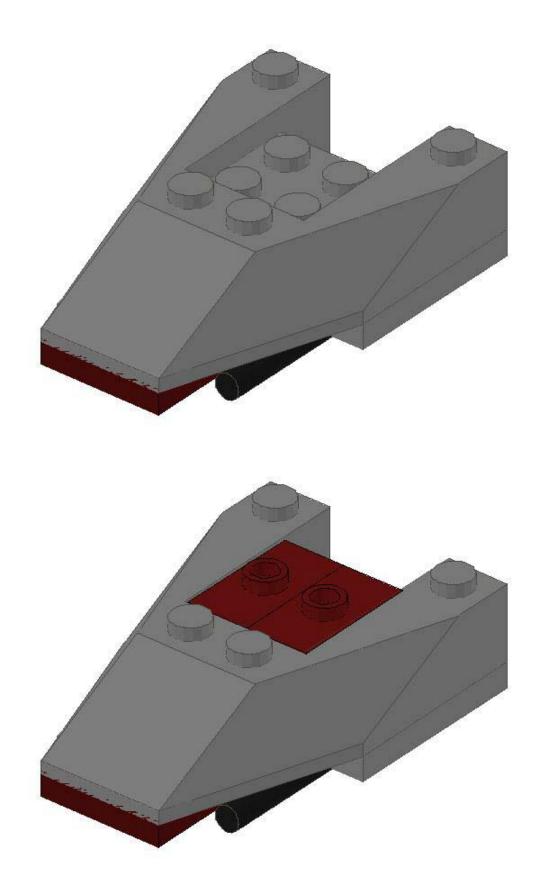

## **Building Instructions**

Now comes the fun part – actually building the Snack-Sized Serenity Model.

The wings on Snack-Size are a little tricky, so I recommend building these sub-assemblies first. You'll need two of each, one for each side. (Watch for color changes!) This first one is pretty straight-forward.