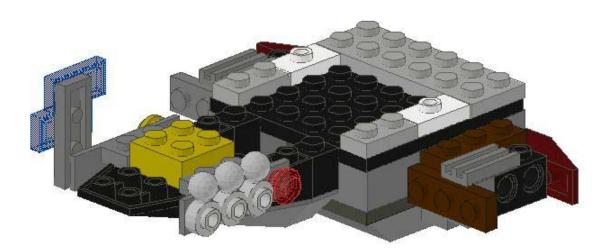

You can now connect the bridge and the hull together, like so:

Next, we'll be building the "light ring" and landing support section.

That completes another little section of the model. It won't connect to Serenity's hull until we build the firefly drive, though.