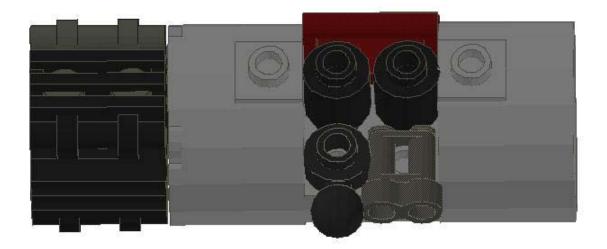

Next up: The Firefly Drive

This next step is a bit tricky – the clips probably won't stay on their own. The next step locks them into place, though.

Next, you'll need to build one of these:

and three of these.