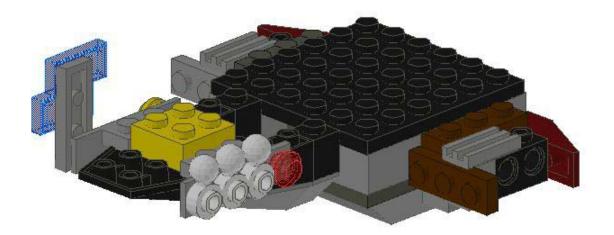

You can now connect the bridge and the hull together, like so:

Next, we'll be building the "light ring" and landing support section.

That completes another little section of the model. It won't connect to Serenity's hull until we build the firefly drive, though.