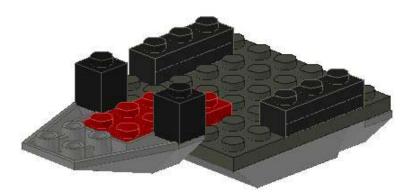

## **Building Instructions**

Now comes the fun part – actually building the Snack-Sized Serenity Model.

The wings on Snack-Size are a little tricky, so I recommend building these sub-assemblies first. You'll need two of each, one for each side. (Watch for color changes!) This first one is pretty straight-forward.