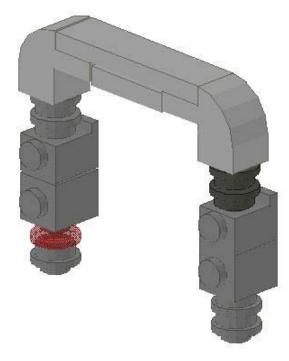

You can now connect the bridge and the hull together, like so:

Next, we'll be building the "light ring" and landing support section.

That completes another little section of the model. It won't connect to Serenity's hull until we build the firefly drive, though.