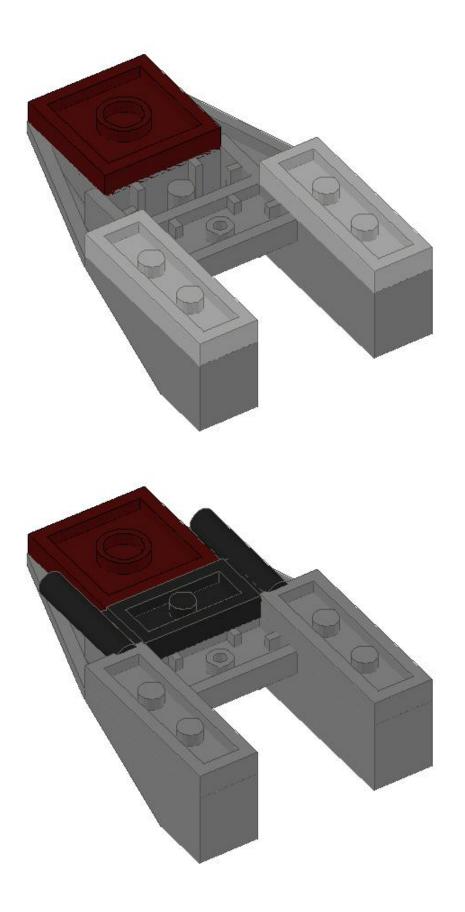

The second combines these four bits

into this:

That completes the main hull of Snack-Size, now we'll build the bridge area.

This next step attaches the black hinge piece. If you haven't already assembled the two halves, do so now... Also note the orientation – if you put this bit in backwards the nose won't bend down correctly.

You can now connect the bridge and the hull together, like so:

Next, we'll be building the "light ring" and landing support section.

That completes another little section of the model. It won't connect to Serenity's hull until we build the firefly drive, though.