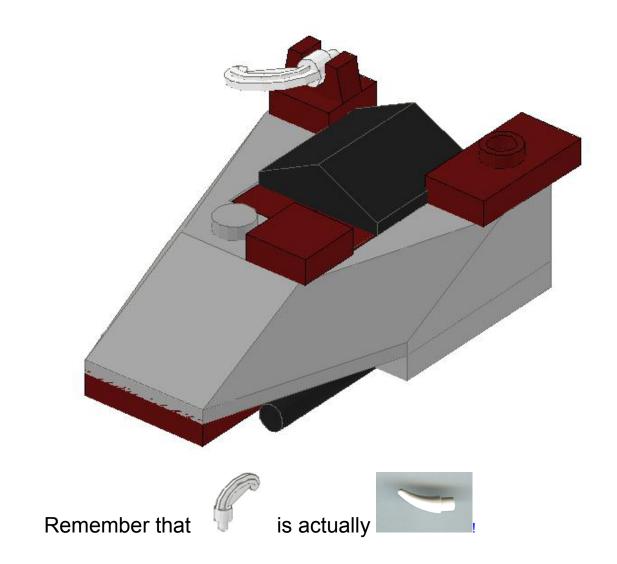

The second combines these four bits

into this:

That completes the main hull of Snack-Size, now we'll build the bridge area.

This next step attaches the black hinge piece. If you haven't already assembled the two halves, do so now... Also note the orientation – if you put this bit in backwards the nose won't bend down correctly.

You can now connect the bridge and the hull together, like so:

Next, we'll be building the "light ring" and landing support section.

That completes another little section of the model. It won't connect to Serenity's hull until we build the firefly drive, though.