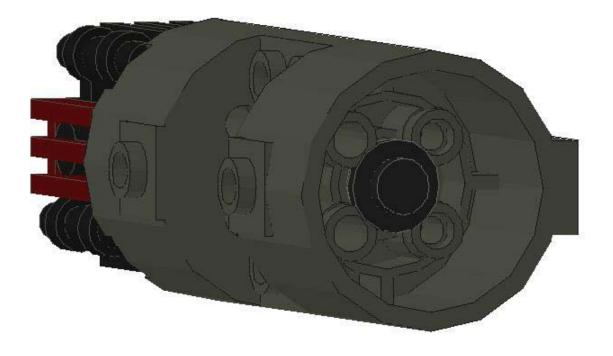

Next up: The Firefly Drive

This next step is a bit tricky – the clips probably won't stay on their own. The next step locks them into place, though.

Next, you'll need to build one of these:

and three of these.