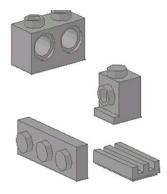

If you would like to see the source .mpd files for this project, please check at ReasonablyClever. They're a free download.

First off, I'll list the parts you'll need for this project, then there are graphics showing you how to build the model every step of the way. There were two parts that were not available for the LEGO CAD programs when I made these instructions:

is represented by this part in the instructions:

is represented by this part:

If you have questions or comments, please feel free to email me at <u>Bat hero@hotmail.com</u>

A leaf in the wind,

Chris

First, here's a full list of the parts that you'll need. I'll show this in two ways. First up, there is a pictographic view of the parts sorted by color and quantity. Following that, I've copied the text list with descriptions generated by the CAD program.