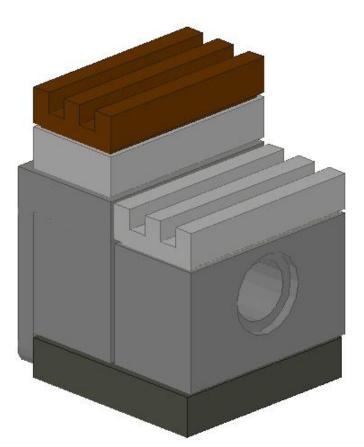

## **Building Instructions**

Now comes the fun part – actually building the Snack-Sized Serenity Model.

The wings on Snack-Size are a little tricky, so I recommend building these sub-assemblies first. You'll need two of each, one for each side. (Watch for color changes!) This first one is pretty straight-forward.

The second combines these four bits

into this:

That completes the main hull of Snack-Size, now we'll build the bridge area.

This next step attaches the black hinge piece. If you haven't already assembled the two halves, do so now... Also note the orientation – if you put this bit in backwards the nose won't bend down correctly.