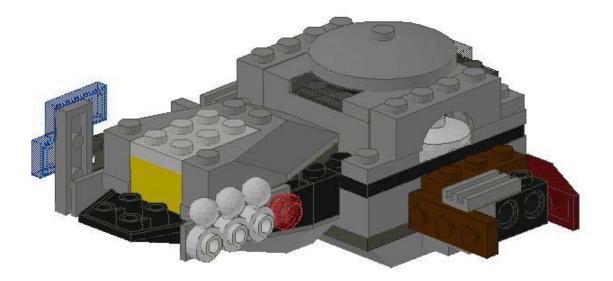

You're adding both a 1x2 plate and a grill in this step.

Now attach them to the main hull on each side.

We're in the final stages now- we just have to assemble the side engines.

Just one more sub-assembly to go! We'll attach both of the side engines at the same time.

Snap the engines on and your Reavier-ized model of Snack-Sized Serenity is now complete!