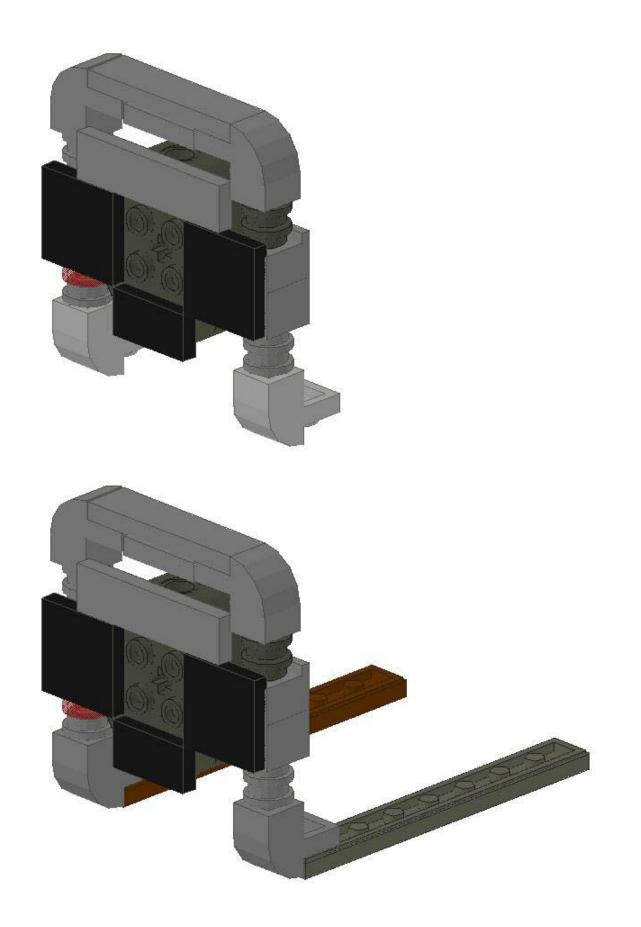

Next up: The Firefly Drive

This next step is a bit tricky – the clips probably won't stay on their own. The next step locks them into place, though.

Next, you'll need to build one of these:

and three of these.

They clip onto the drive section like this. Careful! This step is pretty delicate – you might need to add these on before you group everything together. Note the one vane is braced by the bar!

Next up, the engine mounts. You'll be building two of these: