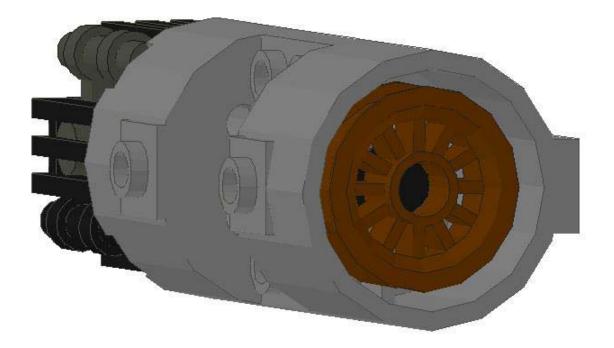

Next up: The Firefly Drive

This next step is a bit tricky – the clips probably won't stay on their own. The next step locks them into place, though.

Next, you'll need to build one of these:

and three of these.

They clip onto the drive section like this. Careful! This step is pretty delicate – you might need to add these on before you group everything together. Note the one vane is braced by the bar!

Next up, the engine mounts. You'll be building two of these: