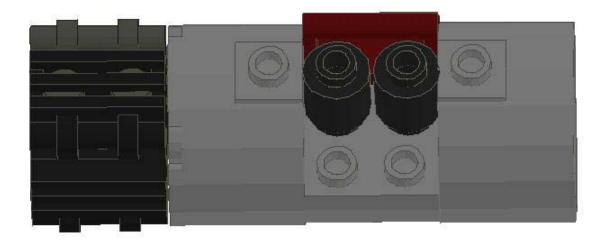

Next up: The Firefly Drive

This next step is a bit tricky – the clips probably won't stay on their own. The next step locks them into place, though.

Next, you'll need to build one of these:

and three of these.