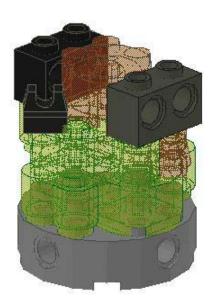

The second combines these four bits

into this:

That completes the main hull of Snack-Size, now we'll build the bridge area.

This next step attaches the black hinge piece. If you haven't already assembled the two halves, do so now... Also note the orientation – if you put this bit in backwards the nose won't bend down correctly.