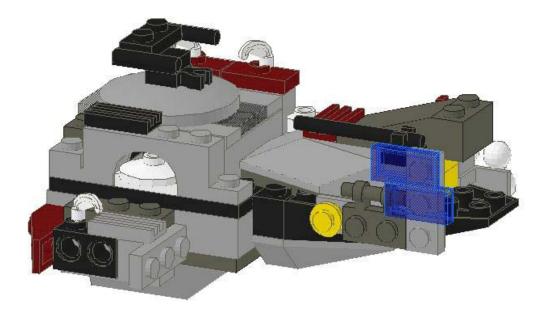

You can now connect the bridge and the hull together, like so:

Next, we'll be building the "light ring" and landing support section.

That completes another little section of the model. It won't connect to Serenity's hull until we build the firefly drive, though.