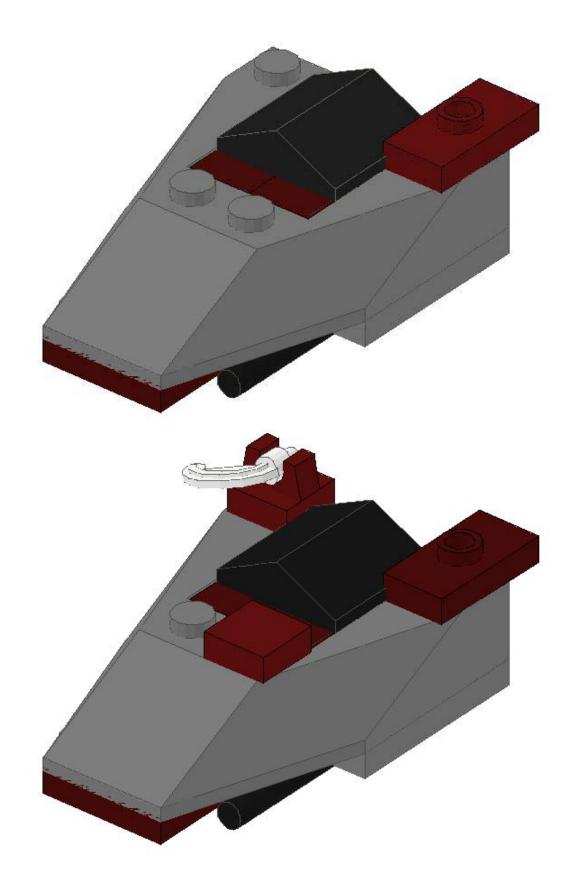

The second combines these four bits

into this:

That completes the main hull of Snack-Size, now we'll build the bridge area.

This next step attaches the black hinge piece. If you haven't already assembled the two halves, do so now... Also note the orientation – if you put this bit in backwards the nose won't bend down correctly.