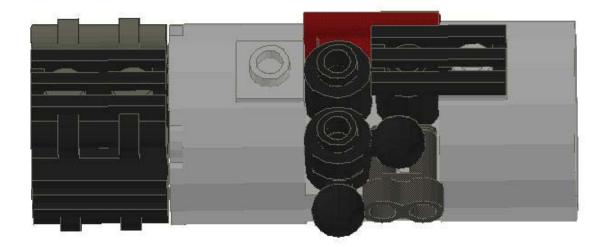

Next up: The Firefly Drive

This next step is a bit tricky – the clips probably won't stay on their own. The next step locks them into place, though.

Next, you'll need to build one of these:

and three of these.