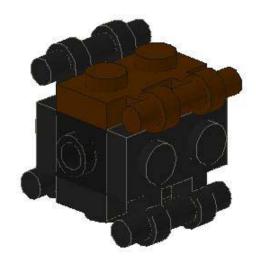

Next up: The Firefly Drive

This next step is a bit tricky – the clips probably won't stay on their own. The next step locks them into place, though.

Next, you'll need to build one of these:

and three of these.

They clip onto the drive section like this. Careful! This step is pretty delicate – you might need to add these on before you group everything together. Note the one vane is braced by the bar!

Next up, the engine mounts. You'll be building two of these: