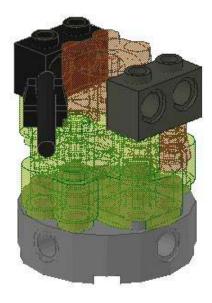

You can now connect the bridge and the hull together, like so:

Next, we'll be building the "light ring" and landing support section.

That completes another little section of the model. It won't connect to Serenity's hull until we build the firefly drive, though.