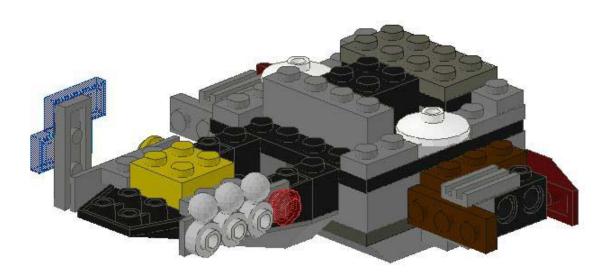

Next up: The Firefly Drive

This next step is a bit tricky – the clips probably won't stay on their own. The next step locks them into place, though.

Next, you'll need to build one of these:

and three of these.