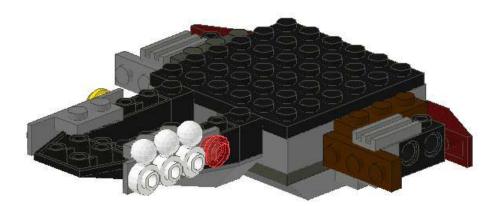

The second combines these four bits

into this:

That completes the main hull of Snack-Size, now we'll build the bridge area.

This next step attaches the black hinge piece. If you haven't already assembled the two halves, do so now... Also note the orientation – if you put this bit in backwards the nose won't bend down correctly.