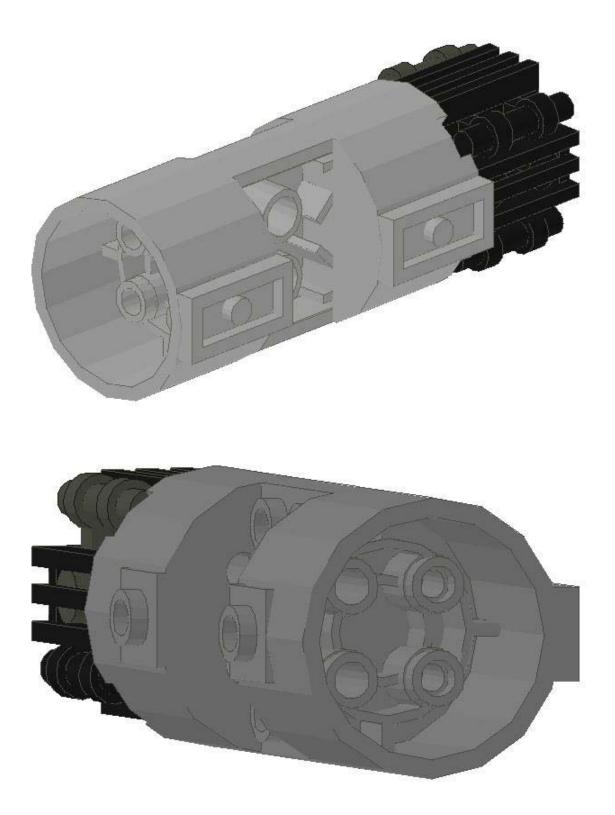

Next up: The Firefly Drive

This next step is a bit tricky – the clips probably won't stay on their own. The next step locks them into place, though.

Next, you'll need to build one of these:

and three of these.

They clip onto the drive section like this. Careful! This step is pretty delicate – you might need to add these on before you group everything together. Note the one vane is braced by the bar!

Next up, the engine mounts. You'll be building two of these: