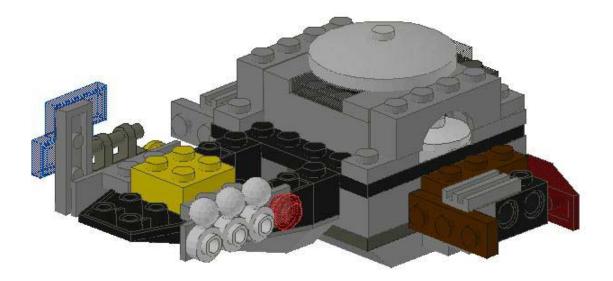

You're adding both a 1x2 plate and a grill in this step.

Now attach them to the main hull on each side.

We're in the final stages now- we just have to assemble the side engines.

Just one more sub-assembly to go! We'll attach both of the side engines at the same time.