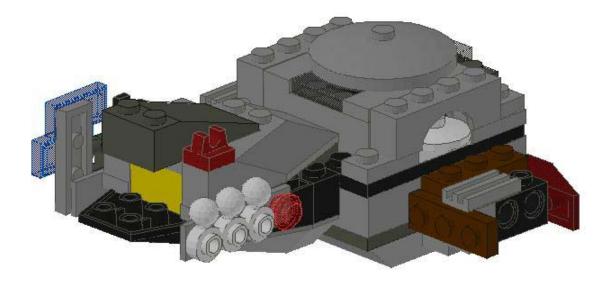

You're adding both a 1x2 plate and a grill in this step.

Now attach them to the main hull on each side.

We're in the final stages now- we just have to assemble the side engines.

Just one more sub-assembly to go! We'll attach both of the side engines at the same time.

Snap the engines on and your Reavier-ized model of Snack-Sized Serenity is now complete!