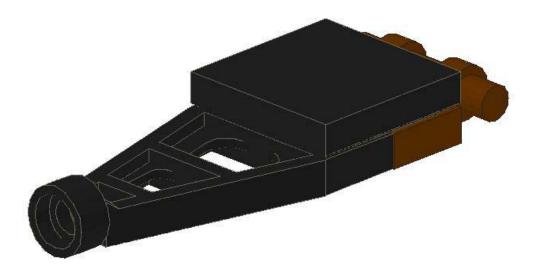

## SERENITY REAVER-IZED

## Building Instructions by Chris Doyle Of www.ReasonablyClever.com

I hope you find the following instructions useful!

This set of instructions covers how to build the "Reaver-ized" version of Serenity from the feature film. It's basically the same design as the normal "Snack Sized Serenity," but with some color variations on the bricks and a bunch of new external detailing.